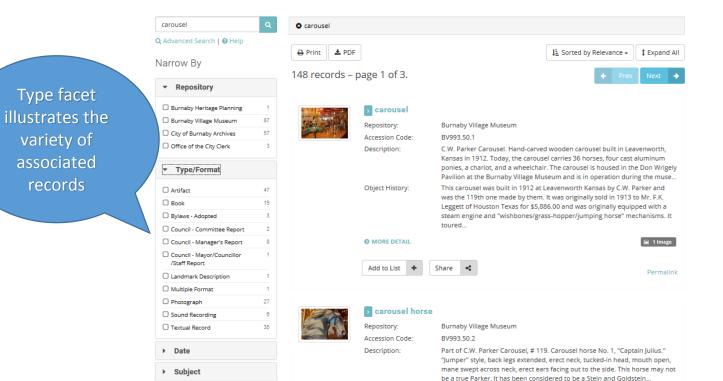

12

Freedom of Information & Protection of Privacy

An example of finding unexpected records – carousel usually associated with the museum

mane swept across neck, erect ears facing out to the side. This horse may not

be a true Parker. It has been considered to be a Stein and Goldstein.