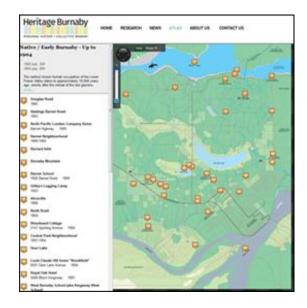

## Added links allowed collaborative projects

HOME RESEARCH NEWS ATLAS ABOUT US CONTACT US

Native / Early Burnaby - Up to Help Maps + **Burrard Inlet** 1904 1892 pop. 300 1904 pop. 800 Pacific Railway 1886 The earliest known human occupation of the Lower Fraser Valley dates to approximately 10,000 years ago, shortly after the retreat of the last glaciers. **Hastings Barnet Road** Douglas Road 1903 1865 Prior to 1900, Hastings Street in Vancouver (named after Rear Admiral George Fowler Hastings, commander of Her Majesty's Pacific Coast Squadron) only extended eastward as far as Renfrew Street. By 1903, Hastings Barnet Road 1 1903 North Pacific Lumber Company Ruins however, with operations at the Barnet Mill expanding, a direct route into Vancouver Barnet Highway 1909 was deemed necessary and the Provincial Government ordered that Hastings be extended to connect with the rough trail known as the Barnet Road. Barnet Neighbourhood 1889-1904 **Burrard Inlet Burnaby Mountain** Vancouver, New West & Yukon Railway 1904 Barnet School 7820 Barnet Road 1899 Gilley's Logging Camp 1903 Aliceville 1886 North Road Photos Textual Records Bylaws 1859 Woodward Cottage 5141 Sperling Avenue 1904

Central Park Neighbourhood 1891-1904 BARNET