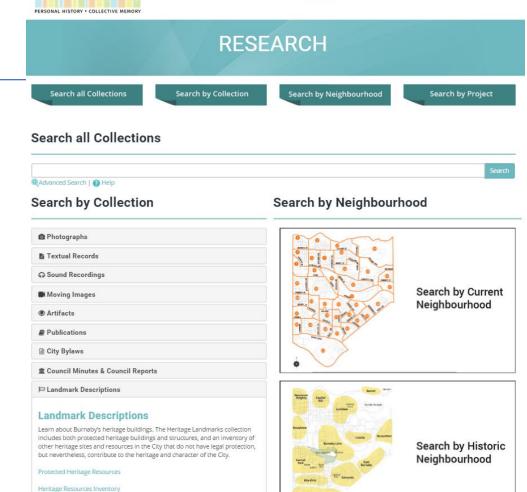

## Search all Collections

Search the combined collections of the Office of the City Clerk, City of Burnaby Archives, the Burnaby Village Museum and the Burnaby Heritage Planning Program. Your search can be refined once you begin.