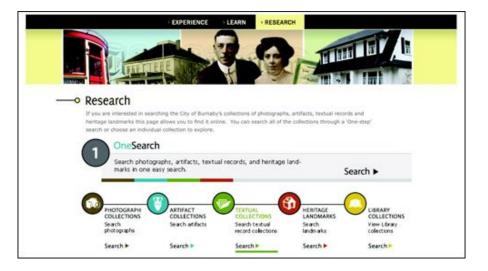

# OneSearch

## ---- OneSearch

OneSearch is a special tool which allows you to search multiple databases at the same time. You can choose to search all four databases at once (Photographs, Textual Records, Artifacts and Heritage Landmarks), or you can pick the combination of databases that you wish to search from the list below. By default, all databases will be automatically selected for searching. After you have selected the desired database(s), simply enter in your keyword or phrase and hit the "search" button.

A list will then be displayed below the search box showing how many results were found in each of the databases that you selected. To see the results in each database, hit "View Results".